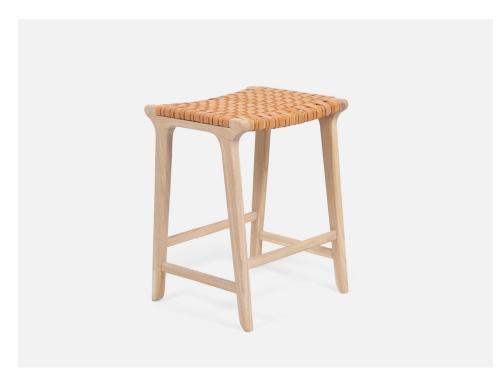

## PERCY COUNTER STOOL

Exquisite woven full-grain leather paired with polished mindi or teak wood make our Percy a refined and sturdy counter stool. This versatile style—with a broad woven backrest—is also available as a bar stool, counter stool, and bench.

#### MATERIAL

Full-Grain Leather/Mindi Wood

#### **DIMENSIONS**

18"W x 16"D x 24"H Seat Depth: 16" Seat Height: 24" Footrest Height: 8"