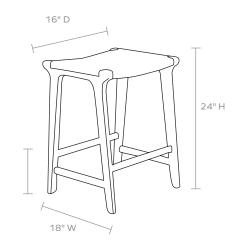

#### **DIMENSIONS**

18"W x 16"D x 24"H Seat Depth: 16" Seat Height: 24" Footrest Height: 8"