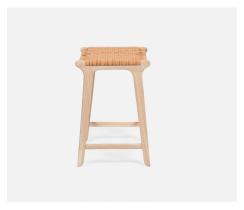

## PERCY COUNTER STOOL

Exquisite woven full-grain leather paired with polished mindi or teak wood make our Percy a refined and sturdy counter stool. This versatile style—with a broad woven backrest—is also available as a bar stool, counter stool, and bench.

#### MATERIAL

Full-Grain Leather/Mindi Wood

#### **DIMENSIONS**

18"W x 16"D x 24"H Seat Depth: 16" Seat Height: 24" Footrest Height: 8"